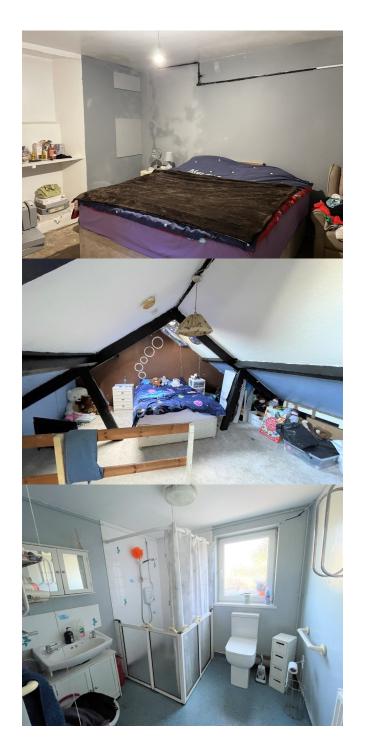

On entry to the hallway, you are amazed by the size and square footage of this home. The first room on your right is the lounge/ dining room, once two rooms but now one extensive room measuring a total of  $6.8 \, \mathrm{m} \, \mathrm{x} \, 3.45 \, \mathrm{m}$ . To the rear of the room is the doorway giving access to the kitchen which backs on to the rear of the property, again a huge space measuring  $5.2 \, \mathrm{m} \, \mathrm{x} \, 3.8 \, \mathrm{m}$ , the kitchen houses all appliances with ease and has vast workspace and a door that opens out to the rear garden. Situated to the rear left hand side of the kitchen is the bathroom which comprises a walk-in electric shower, wc and wash hand basin.

Moving back out to the entrance hallway is the staircase that leads down to the basement.

This is an impressive space that could be utilised as an office, craft room, man cave and more.

Back to the ground floor and up the first staircase you come to the landing of the first floor. Access is gained from here to all three bedrooms, Bedrooms one and two are of equal size and house double beds with ease and bedroom three slightly smaller but a good size single room.

There is another staircase situated within bedroom one that takes you up to the large attic room.

Externally there is a rear manageable sized garden.

Email: info@pembrokeshireproperties.co.uk

Telephone: Landline: 01646 562387 Mobile: 07821282534