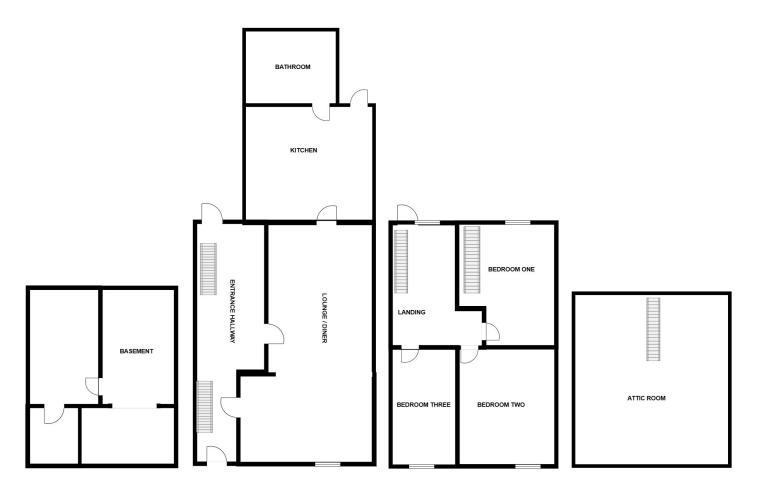

#### **Dimensions**

Entrance Hallway

Lounge/ Diner 6.8m x 3.45m

Kitchen 5.2m x 3.8m

Bathroom 2.35m x 2.31m

Bedroom One 3.70m x 3.50m

Bedroom Two 3.31m x 3.20m

Bedroom Three 3.31m x 2.22m

Loft Room 5.52m x 4.92m

Basement

## **Property Floorplan**

Email: info@pembrokeshireproperties.co.uk

Telephone: Landline: 01646 562387 Mobile: 07821282534

Registered office address: 1 Spilman Street, Carmarthen, Wales, SA31 1LE Registration number:13486480