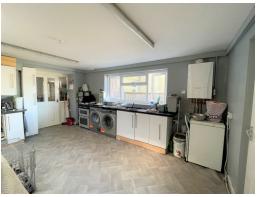

On entry to the hallway, you are amazed by the size and square footage of this home. The first room on your right is the lounge/ dining room, once two rooms but now one extensive room measuring a total of  $6.8 \, \mathrm{m} \, \mathrm{x} \, 3.45 \, \mathrm{m}$ . To the rear of the room is the doorway giving access to the kitchen which backs on to the rear of the property, again a huge space measuring  $5.2 \, \mathrm{m} \, \mathrm{x} \, 3.8 \, \mathrm{m}$ , the kitchen houses all appliances with ease and has vast workspace and a door that opens out to the rear garden. Situated to the rear left hand side of the kitchen is the bathroom which comprises a walk-in electric shower, wc and wash hand basin.