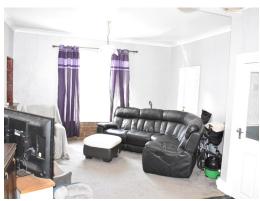

On entry to the hallway, you are amazed by the size and square footage of this home. The first room on your right is the lounge/ dining room, once two rooms but now one extensive room measuring a total of  $6.8 \, \mathrm{m} \, \mathrm{x} \, 3.45 \, \mathrm{m}$ . To the rear of the room is the doorway giving access to the kitchen which backs on to the rear of the property, again a huge space measuring  $5.2 \, \mathrm{m} \, \mathrm{x} \, 3.8 \, \mathrm{m}$ , the kitchen houses all appliances with ease and has vast workspace and a door that opens out to the rear garden. Situated to the rear left hand side of the kitchen is the bathroom which comprises a walk-in electric shower, wc and wash hand basin.