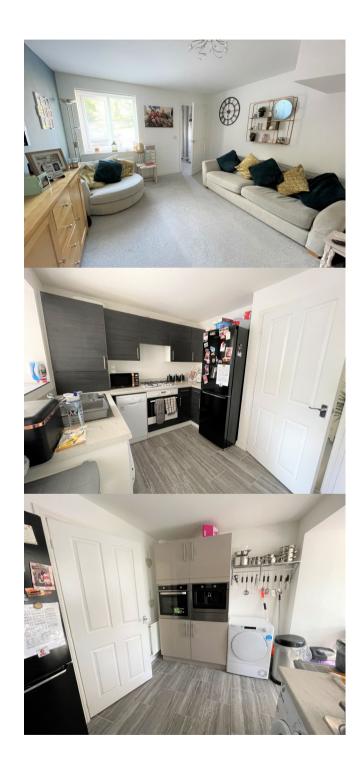

On entry to the home, you come to the enclosed porch area, this leads through the doorway to the living area, a considerable sized room with plenty of natural light making it a bright and spacious space, neutrally decorated with grey carpet. This leads directly to the inner hallway where you have a convenient enclosed ground floor WC with wash hand basin and the staircase that leads to the first floor.

To the rear of the property is the kitchen and dining area.

The recent extension at the very of the rear of the property has enabled the kitchen /diner to be cleverly redesigned into a much larger kitchen with the extension being utilised as a separate dining room to the rear. The kitchen is fitted with modern two-tone units which are in a stone gloss and charcoal wood grain effect, fitted with a complimentary granite effect worktop and stone effect tiled flooring. It has large amounts of storage and is well equipped with the following appliances, 4 burner gas hobs, a stainless-steel built-in oven, a built in coffee maker and an additional white electric undercounter oven .