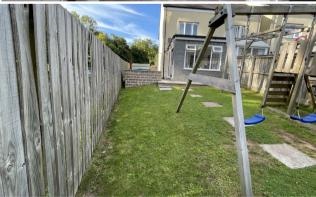

Externally there is a large rear garden which is enclosed and fenced. This is mainly laid to lawn with a substantial patio slabbed area which makes an ideal place to sit and entertain and yet close to the kitchen area, opposite the bifold doors to the dining room. You have side access which leads to the front of the property where you have ample parking for approx. 4 vehicles on a hardstanding surface.