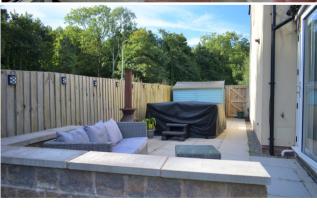

Mobile: 07821282534

info@pembrokeshireproperties.co.uk

A large wall opening into the beautiful extension that is now the dining room, which is flooded by light through the large, glazed window and the bifold doors. These open out on to the large garden and patio with hot tub making this a fantastic space to bring the whole family together.

Externally there is a large rear garden which is enclosed and fenced. This is mainly laid to lawn with a substantial patio slabbed area which makes an ideal place to sit and entertain and yet close to the kitchen area, opposite the bifold doors to the dining room. You have side access which leads to the front of the property where you have ample parking for approx. 4 vehicles on a hardstanding surface.