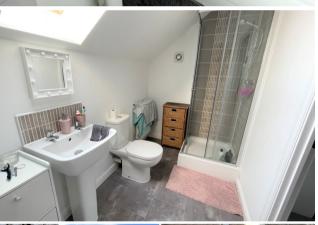

The house is set over three floors and on the first floor is situated bedroom two and three, equally sized rooms opposing each other, with a family bathroom between .

Bedroom two overlooks the front of the property with bedroom three overlooking the rear garden. Both rooms are substantial double bedrooms, neutrally decorated and full of natural light they are also carpeted throughout. On the landing the family bathroom is partially tiled with white sanitary ware, full size bath, WC and wash basin.

On the very top floor the master bedroom is huge space that occupies almost the whole footprint of the house .To say it is a large double bedroom would be an understatement, it has its own ensuite which is tiled throughout and comprises of a shower, wc and wash basin. This room overlooks the front of the property, again neutrally decorated with lots of natural light.