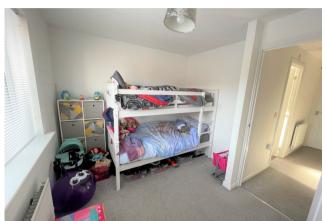

The house is set over three floors and on the first floor is situated bedroom two and three, equally sized rooms opposing each other, with a family bathroom between .

Bedroom two overlooks the front of the property with bedroom three overlooking the rear garden. Both rooms are substantial double bedrooms, neutrally decorated and full of natural light they are also carpeted throughout. On the landing the family bathroom is partially tiled with white sanitary ware, full size bath, WC and wash basin.

#### FIRST FLOOR

Bedroom Two 3.62m x 3.19m

Bedroom Three 3.62m x 2.71m

Family Bathroom 2.43m x 1.71m