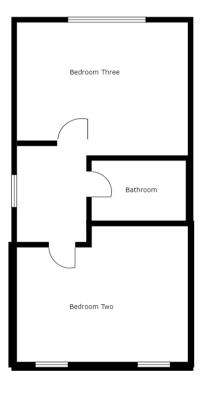

The house is set over three floors and on the first floor is situated bedroom two and three, equally sized rooms opposing each other, with a family bathroom between .

Bedroom two overlooks the front of the property with bedroom three overlooking the rear garden. Both rooms are substantial double bedrooms, neutrally decorated and full of natural light they are also carpeted throughout. On the landing the family bathroom is partially tiled with white sanitary ware, full size bath, WC and wash basin.

#### FIRST FLOOR

Bedroom Two 3.62m x 3.19m

Bedroom Three 3.62m x 2.71m

Family Bathroom 2.43m x 1.71m