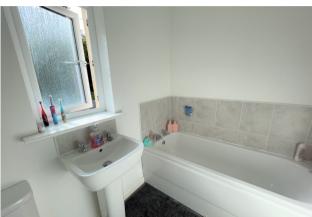

The house is set over three floors and on the first floor is situated bedroom two and three, equally sized rooms opposing each other, with a family bathroom between .

Bedroom two overlooks the front of the property with bedroom three overlooking the rear garden. Both rooms are substantial double bedrooms, neutrally decorated and full of natural light they are also carpeted throughout. On the landing the family bathroom is partially tiled with white sanitary ware, full size bath, WC and wash basin.

#### FIRST FLOOR

Bedroom Two 3.62m x 3.19m

Bedroom Three 3.62m x 2.71m

Family Bathroom 2.43m x 1.71m