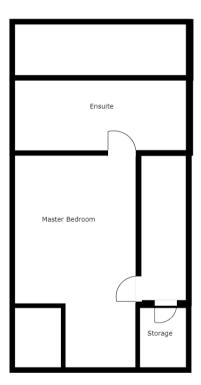

On the very top floor the master bedroom is huge space that occupies almost the whole footprint of the house .To say it is a large double bedroom would be an understatement, it has its own ensuite which is tiled throughout and comprises of a shower, wc and wash basin. This room overlooks the front of the property, again neutrally decorated with lots of natural light.

#### THIRD FLOOR

Master Bedroom 5.29m x 2.59m

Ensuite 3.43m x 1.51m