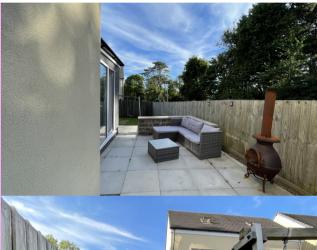

Mobile: 07821282534

info@pembrokeshireproperties.co.uk

A large wall opening into the beautiful extension that is now the dining room, which is flooded by light through the large, glazed window and the bifold doors. These open out on to the large garden and patio with hot tub making this a fantastic space to bring the whole family together.

Externally there is a large rear garden which is enclosed and fenced. This is mainly laid to lawn with a substantial patio slabbed area which makes an ideal place to sit and entertain and yet close to the kitchen area, opposite the bifold doors to the dining room. You have side access which leads to the front of the property where you have ample parking for approx. 4 vehicles on a hardstanding surface.