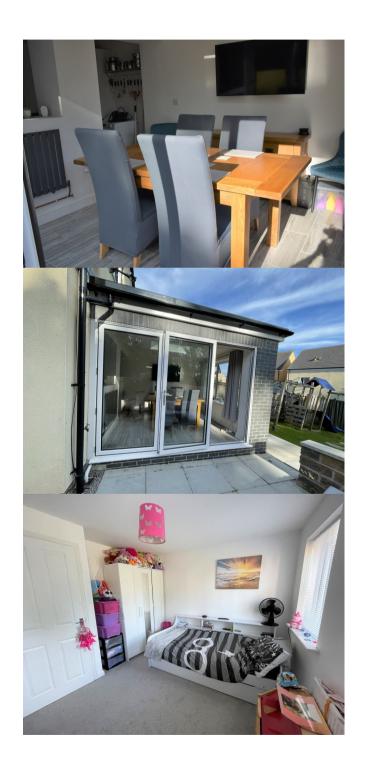

On entry to the home, you come to the enclosed porch area, this leads through the doorway to the living area, a considerable sized room with plenty of natural light making it a bright and spacious space, neutrally decorated with grey carpet. This leads directly to the inner hallway where you have a convenient enclosed ground floor WC with wash hand basin and the staircase that leads to the first floor.

To the rear of the property is the kitchen and dining area.

The recent extension at the very of the rear of the property has enabled the kitchen /diner to be cleverly redesigned into a much larger kitchen with the extension being utilised as a separate dining room to the rear. The kitchen is fitted with modern two-tone units which are in a stone gloss and charcoal wood grain effect, fitted with a complimentary granite effect worktop and stone effect tiled flooring. It has large amounts of storage and is well equipped with the following appliances, 4 burner gas hobs, a stainless-steel built-in oven, a built in coffee maker and an additional white electric undercounter oven .

Mobile: 07821282534

info@pembrokeshireproperties.co.uk

A large wall opening into the beautiful extension that is now the dining room, which is flooded by light through the large, glazed window and the bifold doors. These open out on to the large garden and patio with hot tub making this a fantastic space to bring the whole family together.

On the very top floor the master bedroom is huge space that occupies almost the whole footprint of the house .To say it is a large double bedroom would be an understatement, it has its own ensuite which is tiled throughout and comprises of a shower, wc and wash basin. This room overlooks the front of the property, again neutrally decorated with lots of natural light.