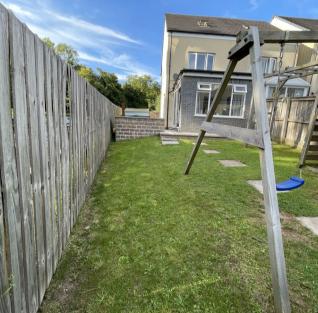

Externally there is a large rear garden which is enclosed and fenced. This is mainly laid to lawn with a substantial patio slabbed area which makes an ideal place to sit and entertain and yet close to the kitchen area, opposite the bifold doors to the dining room. You have side access which leads to the front of the property where you have ample parking for approx. 4 vehicles on a hardstanding surface.