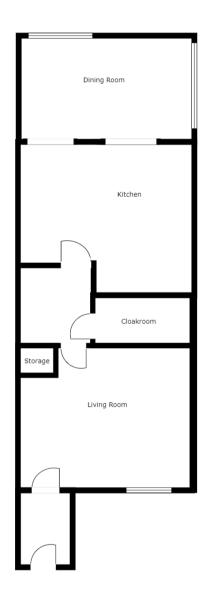

#### **GROUND FLOOR**

Entry Porch

Living Room 4.5m x 3.62m

Inner Hallway

Cloakroom

Kitchen 3.62m x 2.71m

Dining Room 3m x 3m

#### FIRST FLOOR

Bedroom Two 3.62m x 3.19m

Bedroom Three 3.62m x 2.71m

Family Bathroom 2.43m x 1.71m

#### THIRD FLOOR

Master Bedroom 5.29m x 2.59m

Ensuite 3.43m x 1.51m

### **Property Floorplan**

Email: info@pembrokeshireproperties.co.uk

Telephone: Landline: 01646 562387 Mobile: 07821282534

Registered office address :1 Spilman Street, Carmarthen, Wales, SA31 1LE

Registration number:13486480