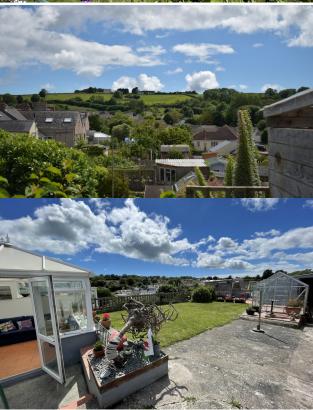

On the first floor the master bedroom has fantastic views over the countryside beyond and an adjoining room has potential for a variety of uses. The property also has the benefit of a newly fitted Combi Boiler and all radiators.

The rear garden is laid to patio and lawn for easy maintenance and at the bottom of the garden a covered spa area adjacent to a large block-built shed provides a great partying area.

From the front this looks like a small quaint property but moving inside it is clear that this is no small home. Outside the rear elevation also shows how contemporary this property is.