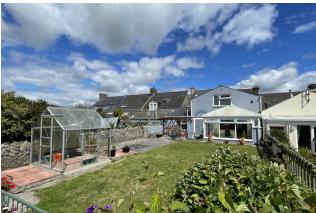

The rear garden is laid to patio and lawn for easy maintenance and at the bottom of the garden a covered spa area adjacent to a large block-built shed provides a great partying area.

From the front this looks like a small quaint property but moving inside it is clear that this is no small home. Outside the rear elevation also shows how contemporary this property is.