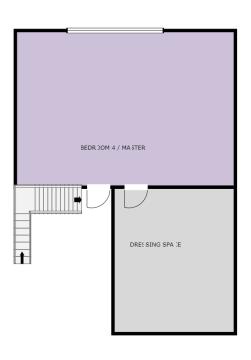

#### FIRST FLOOR

Bedroom Four (Master Bedroom)4m x 3.5m

Dressing Room 2.1m x 2.1m

Loft Storage