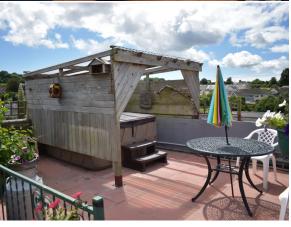

The rear garden is laid to patio and lawn for easy maintenance and at the bottom of the garden a covered spa area adjacent to a large block-built shed provides a great partying area.

From the front this looks like a small quaint property but moving inside it is clear that this is no small home. Outside the rear elevation also shows how contemporary this property is.