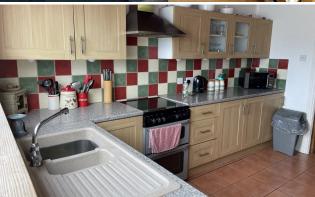

The pine detail continues throughout the property in the kitchen and doors of all rooms. The kitchen with its breakfast bar and tiled splashback has a cottage feel and added light from the adjoining conservatory make this a pleasant space in which to entertain. The conservatory has views over the garden and is currently furnished with informal easy chairs.