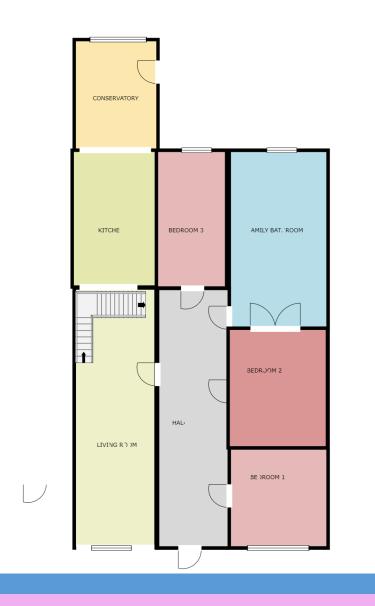

## DIMENSIONS GROUND FLOOR

Entrance Hallway
Living Room 6.76m x 3.5m
Kitchen / Diner 3.4m x 3.6m
Conservatory 3.2m x 3.2m
Family Bathroom 3.5m x 4m
Bedroom One 3.5m x 2.9m

Bedroom Two 3.5m x 3.1m Bedroom Three 2.8m x 1.8m

#### FIRST FLOOR

Bedroom Four (Master Bedroom)4m x 3.5m

Dressing Room 2.1m x 2.1m

Loft Storage

### **Property Floorplan**

Email: info@pembrokeshireproperties.co.uk Telephone: Landline: 01646 562387 Mobile: 07821282534

Registered office address: 1 Spilman Street, Carmarthen, Wales, SA31 1LE

Business Address: 25 Hawkstone Road, Pembroke Dock, Pembrokeshire, SA72 6HN