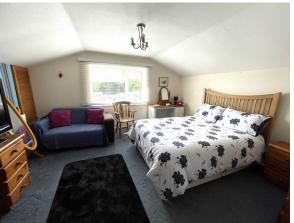

On the first floor the master bedroom has fantastic views over the countryside beyond and an adjoining room has potential for a variety of uses. The property also has the benefit of a newly fitted Combi Boiler and all radiators.

## DIMENSIONS GROUND FLOOR

Entrance Hallway
Living Room 6.76m x 3.5m
Kitchen / Diner 3.4m x 3.6m
Conservatory 3.2m x 3.2m
Family Bathroom 3.5m x 4m
Bedroom One 3.5m x 2.9m

Bedroom Two 3.5m x 3.1m Bedroom Three 2.8m x 1.8m