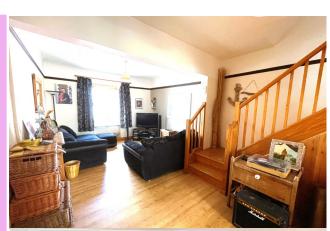

A double fronted property with central hallway that is laid as Living accommodation to the lefthand side and Bedrooms to the right.

On entering the living area which spans from the front to the rear of the house where views of the garden and countryside beyond can be enjoyed. This area is all open plan, and it is in the dining room area that the pine staircase to the upstairs bedrooms is situated.

The pine detail continues throughout the property in the kitchen and doors of all rooms. The kitchen with its breakfast bar and tiled splashback has a cottage feel and added light from the adjoining conservatory make this a pleasant space in which to entertain. The conservatory has views over the garden and is currently furnished with informal easy chairs.