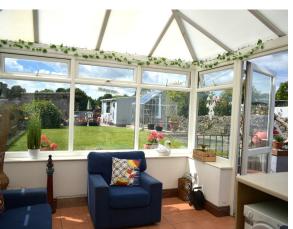

The pine detail continues throughout the property in the kitchen and doors of all rooms. The kitchen with its breakfast bar and tiled splashback has a cottage feel and added light from the adjoining conservatory make this a pleasant space in which to entertain. The conservatory has views over the garden and is currently furnished with informal easy chairs.