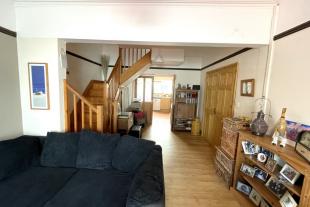

A double fronted property with central hallway that is laid as Living accommodation to the lefthand side and Bedrooms to the right.

On entering the living area which spans from the front to the rear of the house where views of the garden and countryside beyond can be enjoyed. This area is all open plan, and it is in the dining room area that the pine staircase to the upstairs bedrooms is situated.

The pine detail continues throughout the property in the kitchen and doors of all rooms. The kitchen with its breakfast bar and tiled splashback has a cottage feel and added light from the adjoining conservatory make this a pleasant space in which to entertain. The conservatory has views over the garden and is currently furnished with informal easy chairs.