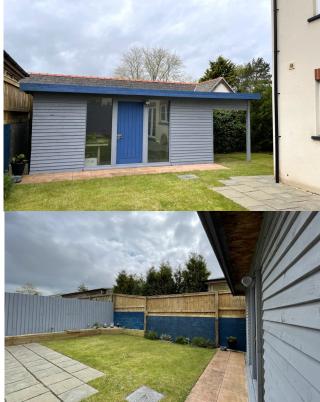

#### Information about the property

We are excited to bring to the market 12 Ashdale Mews, Only built by butler homes in 2017 and still within the 10 year warranty, this outstanding 3-bedroom end of terrace property has deceptively tall ceilings, great size rooms and boast a family bathroom, en-suite and downstairs cloakroom. This is not your typical new build property and must be seen to appreciate its qualities. Externally the property has ample parking for numerous vehicles and a substantial size south facing rear garden, which has double gates for access of additional vehicles, should it be required. The garden is mainly laid to lawn with a good size patio area, workshop/ summerhouse and an ample shed. Set on a corner plot at the far end of the development, its location is quite private in that it is not overlooked and sits on the largest plot with gardens extending at the back and around the side of the house, making the gardens very private and secluded. On entry to the property, you are instantly wowed by the brightness and feeling of space that the tall ceilings and bay window gives, it almost feels as though you are in a period property. The living area is neutrally decorated which compliments the natural light and space to this very large area. Through the partially glazed internal door to the rear of the living room is the contemporary kitchen/ diner again a good size space with lots of natural light. The kitchen overlooks the rear of the property with a set of French doors opening on to the patio area of the rear garden, this makes a great alfresco dining space in the summer months. The kitchen is well equipped with grey shaker design cupboards and an oak worktop with travertine splashback. The room has vast cupboard space with the laundry centre housed in its own cupboard within this area.