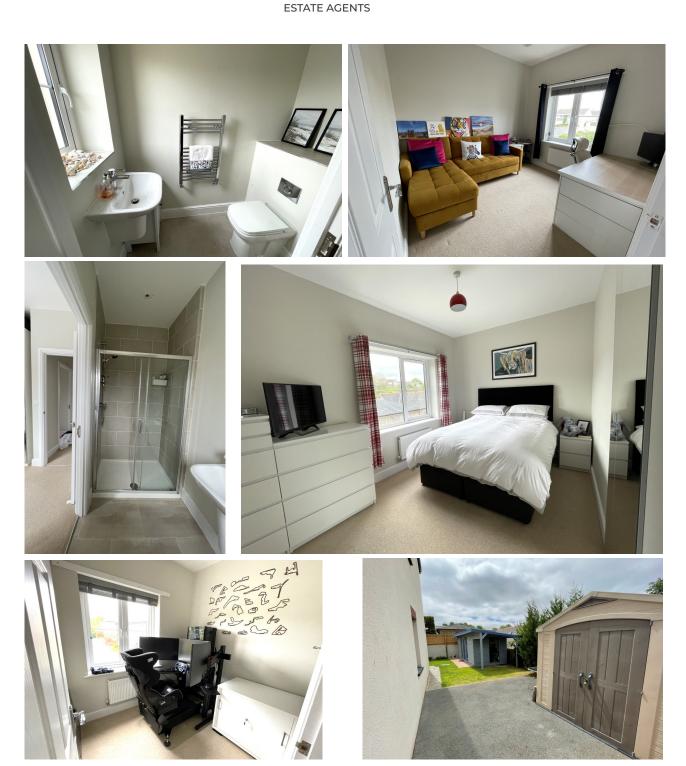

Tel: 01646 562387

Mobile: 07821282534

info@pembrokeshireproperties.co.uk

Upstairs is the modern family bathroom which comprises of a full-size bath with over the ad shower, sink and wc and is tiled throughout. There are three large bed-rooms all with their own storage areas. The master bedroom has its own ensuite with a walk-in shower, wc and wash hand basin. The location of this property is perfect for an evening stroll round the historic town which has so much to offer with numerous cafes, boutiques and well being shops there is plenty to keep you entertained, if being close with nature is more your thing, there is a wonderful walk around the medieval castle or you could stop and sit to take a moment and watch wildlife at its best around the mill pond, your closest beach is only 4.3miles