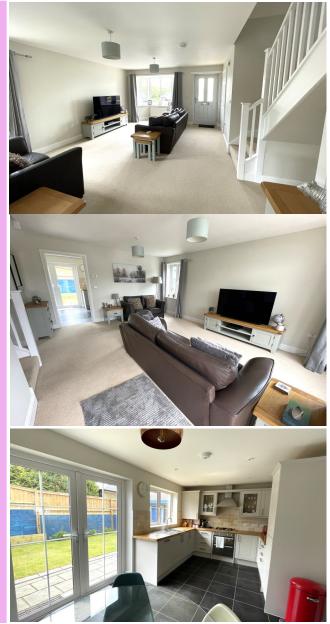

#### Information about the property

We are excited to bring to the market 12 Ashdale Mews, Only built by butler homes in 2017 and still within the 10 year warranty, this outstanding 3-bedroom end of terrace property has deceptively tall ceilings, great size rooms and boast a family bathroom, en-suite and downstairs cloakroom. This is not your typical new build property and must be seen to appreciate its qualities. Externally the property has ample parking for numerous vehicles and a substantial size south facing rear garden, which has double gates for access of additional vehicles, should it be required. The garden is mainly laid to lawn with a good size patio area, workshop/ summerhouse and an ample shed. Set on a corner plot at the far end of the development, its location is quite private in that it is not overlooked and sits on the largest plot with gardens extending at the back and around the side of the house, making the gardens very private and secluded. On entry to the property, you are instantly wowed by the brightness and feeling of space that the tall ceilings and bay window gives, it almost feels as though you are in a period property. The living area is neutrally decorated which compliments the natural light and space to this very large area. Through the partially glazed internal door to the rear of the living room is the contemporary kitchen/ diner again a good size space with lots of natural light. The kitchen overlooks the rear of the property with a set of French doors opening on to the patio area of the rear garden, this makes a great alfresco dining space in the summer months. The kitchen is well equipped with grey shaker design cupboards and an oak worktop with travertine splashback. The room has vast cupboard space with the laundry centre housed in its own cupboard within this area.