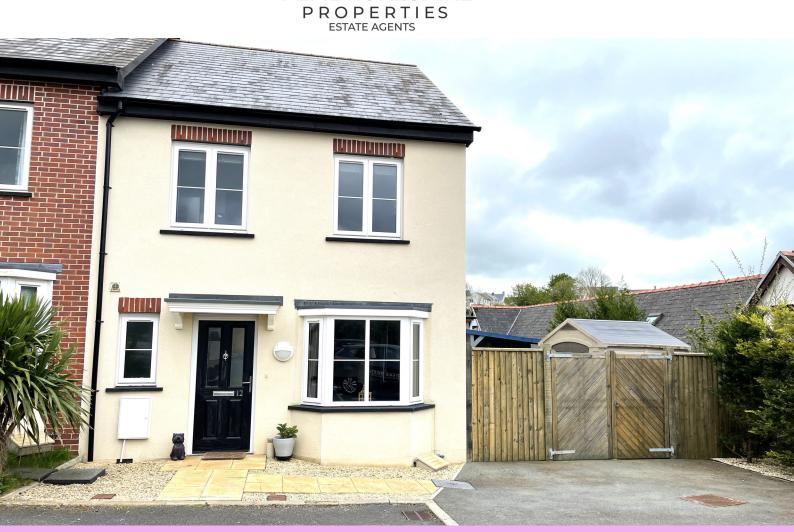

## Guide Price £210,000

Pembrokeshire Properties are excited to be marketing for sale, 12 Ashdale Mews. This outstanding 3 bedroom end of terrace property, is situated on a large plot in a quiet development in the historic town of Pembroke. The property comprises of two and half bathrooms, substantial living room and open plan kitchen / diner. Externally the home boasts an ample driveway, private rear and side garden with a summerhouse / workshop and a shed.

#### Information about the property

We are excited to bring to the market 12 Ashdale Mews, Only built by butler homes in 2017 and still within the 10 year warranty, this outstanding 3-bedroom end of terrace property has deceptively tall ceilings, great size rooms and boast a family bathroom, en-suite and downstairs cloakroom. This is not your typical new build property and must be seen to appreciate its qualities. Externally the property has ample parking for numerous vehicles and a substantial size south facing rear garden, which has double gates for access of additional vehicles, should it be required. The garden is mainly laid to lawn with a good size patio area, workshop/ summerhouse and an ample shed. Set on a corner plot at the far end of the development, its location is quite private in that it is not overlooked and sits on the largest plot with gardens extending at the back and around the side of the house, making the gardens very private and secluded. On entry to the property, you are instantly wowed by the brightness and feeling of space that the tall ceilings and bay window gives, it almost feels as though you are in a period property. The living area is neutrally decorated which compliments the natural light and space to this very large area. Through the partially glazed internal door to the rear of the living room is the contemporary kitchen/ diner again a good size space with lots of natural light. The kitchen overlooks the rear of the property with a set of French doors opening on to the patio area of the rear garden, this makes a great alfresco dining space in the summer months. The kitchen is well equipped with grey shaker design cupboards and an oak worktop with travertine splashback. The room has vast cupboard space with the laundry centre housed in its own cupboard within this area.