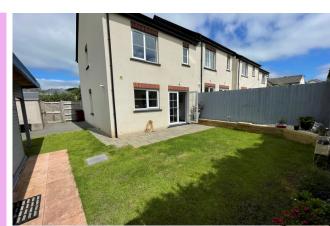

#### Information about the property

We are excited to bring to the market 12 Ashdale Mews, Only built by butler homes in 2017 and still within the 10 year warranty, this outstanding 3-bedroom end of terrace property has deceptively tall ceilings, great size rooms and boast a family bathroom, en-suite and downstairs cloakroom. This is not your typical new build property and must be seen to appreciate its qualities. Externally the property has ample parking for numerous vehicles and a substantial size south facing rear garden, which has double gates for access of additional vehicles, should it be required. The garden is mainly laid to lawn with a good size patio area, workshop/ summerhouse and an ample shed. Set on a corner plot at the far end of the development, its location is quite private in that it is not overlooked and sits on the largest plot with gardens extending at the back and around the side of the house, making the gardens very private and secluded. On entry to the property, you are instantly wowed by the brightness and feeling of space that the tall ceilings and bay window gives, it almost feels as though you are in a period property. The living area is neutrally decorated which compliments the natural light and space to this very large area. Through the partially glazed internal door to the rear of the living room is the contemporary kitchen/ diner again a good size space with lots of natural light. The kitchen overlooks the rear of the property with a set of French doors opening on to the patio area of the rear garden, this makes a great alfresco dining space in the summer months. The kitchen is well equipped with grey shaker design cupboards and an oak worktop with travertine splashback. The room has vast cupboard space with the laundry centre housed in its own cupboard within this area.