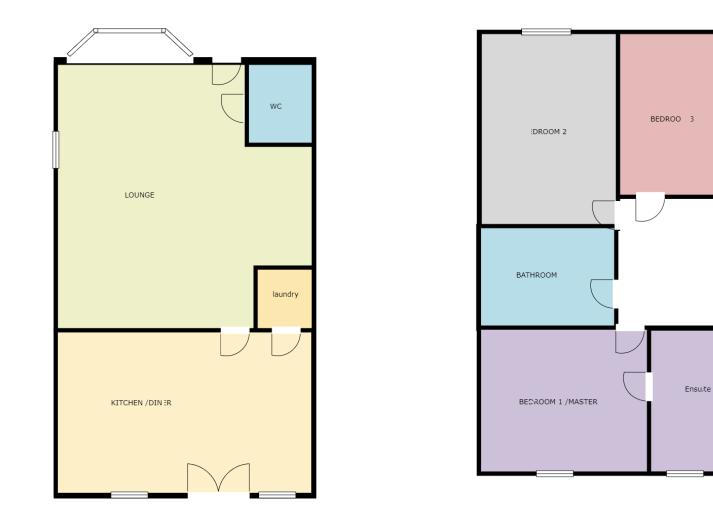

DIMENSIONS GROUND FLOOR

Living Room 5m x 5m

Kitchen/ Diner 5.18m x 3.02m

Cloakroom 2.06m x 1.09m

Email: info@pembrokeshireproperties.co.uk Telephone: Landline: 01646 562387 Mobile: 07821282534 Registered office address :1 Spilman Street, Carmarthen, Wales, SA31 1LE Business Address: 25 Hawkstone Road, Pembroke Dock, Pembrokeshire, SA72 6HN Registration number:13486480

#### FIRST FLOOR

Bedroom One 4.8m x 3m

Ensuite 3m x 1.17m

Bedroom Two 3m x 2.84m

Bedroom Three 3m x 2.25m

Family Bathroom 3m x 2.16m

### **Property Floorplan**

Email: info@pembrokeshireproperties.co.uk Telephone: Landline: 01646 562387 Mobile: 07821282534 Registered office address :1 Spilman Street, Carmarthen, Wales, SA31 1LE Business Address: 25 Hawkstone Road, Pembroke Dock, Pembrokeshire, SA72 6HN Registration number:13486480