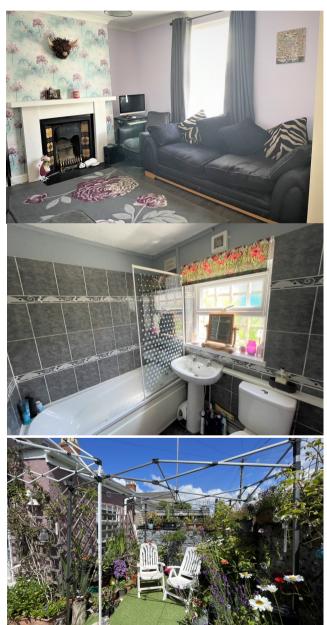

Entering the property, the front reception room is light and spacious having been changed to an open plan layout, creating the feeling of space. This room has retained its Victorian cast iron fireplace which is the focal point of the room with complimentary coving fitted throughout. The room is neutrally decorated with wooden laminate flooring. Along the hallway which leads to the utility room, there is under stair storage. Access is also gained to the fitted kitchen and also the bathroom, both of which adjoin the large, bright conservatory.

The galley style utility is a larger than average space and this is where the new boiler is fitted. Another door leads to the bathroom which has recently been modernised and is fitted with white sanitary ware comprising of bath, pedestal sink and toilet and is tiled throughout.

Continuing up the stairs and accessed from the landing are two large double bedrooms and an ample single room, making this perfect family home. The single and master bedroom overlooks the front of the front of the property and an additional double room over looks the rear. The property has a quirky courtyard garden which makes a fantastic space to sit and relax planted with flowering shrubs and pots.

## Externally

A courtyard garden with a rear gate leading to the back lane, planted with flowering shrubs .