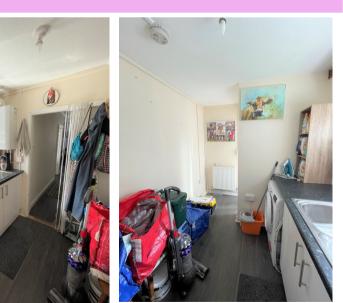

The galley style utility is a larger than average space and this is where the new boiler is fitted. Another door leads to the bathroom which has recently been modernised and is fitted with white sanitary ware comprising of bath, pedestal sink and toilet and is tiled throughout.