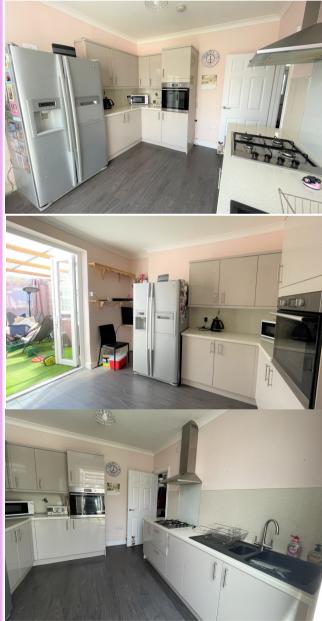

The kitchen has been fitted with modern gloss cabinets and cream quartz style counters. Appliances include an integrated oven, gas hob and extractor fan, French doors lead into the conservatory which is a warm, light and a relaxing space.