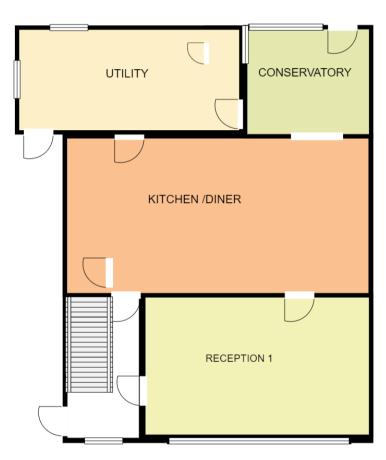

## Information about the property

Stepping into the hallway the lounge is situated immediately to your right with a large front facing window over looking the green and central chimney with shelving either side. A second glazed door in this room leads to the kitchen/diner which measures 5.9 m x 3.1 m and is divided into kitchen and dining room ,fitted with white cabinets, an anthracite composite sink and breakfast bar. Spot lighting completes the look and there is ample space for an additional full size table and chairs .An opening in the wall and down two steps into the glass conservatory, a bright room overlooking the garden with tiled floor which could be used as a second reception .A glazed door from this room leads to another large space currently used as a utility and hobby room with cloakroom , this is also accessible from the kitchen. From here you can access the side garden.

## **Ground Floor**

Reception 1 - 4.3m x 3.9m

Kitchen Diner 5.9m x 3.1m

Reception 2/Conservatory 2.97m x 2.43m

Utility room 4m x 3.4m

Hallway 3.8m x 1.88m

**First Floor** 

Bathroom 2.09m x 1.95m