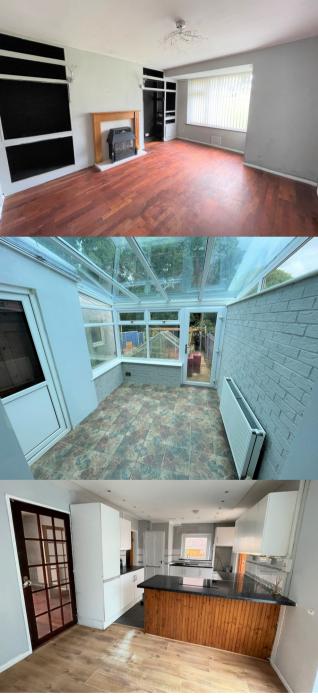

## Information about the property

Stepping into the hallway the lounge is situated immediately to your right with a large front facing window over looking the green and central chimney with shelving either side. A second glazed door in this room leads to the kitchen/diner which measures 5.9 m x 3.1 m and is divided into kitchen and dining room ,fitted with white cabinets, an anthracite composite sink and breakfast bar. Spot lighting completes the look and there is ample space for an additional full size table and chairs .An opening in the wall and down two steps into the glass conservatory, a bright room overlooking the garden with tiled floor which could be used as a second reception .A glazed door from this room leads to another large space currently used as a utility and hobby room with cloakroom , this is also accessible from the kitchen. From here you can access the side garden.

Upstairs there are 3 large bedrooms and a large bathroom . The bathroom is laid as a wet room and is half tiled .

The master bedroom has mirror wardrobes and overlooks the rear of the property. The second bedroom is of equal size and like the third bedroom overlooks the front of the property.

This property has upvc windows and glazed doors throughout , some of the rooms have spot lighting .

This property is in need of decoration but would make a great family home .

Email: info@pembrokeshireproperties.co.uk