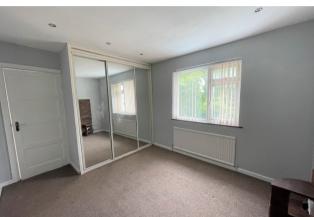

Upstairs there are 3 large bedrooms and a large bathroom . The bathroom is laid as a wet room and is half tiled .

The master bedroom has mirror wardrobes and overlooks the rear of the property. The second bedroom is of equal size and like the third bedroom overlooks the front of the property.