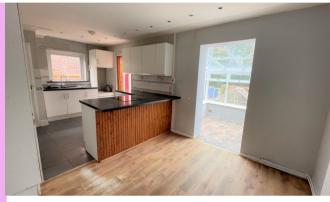

## Information about the property

Stepping into the hallway the lounge is situated immediately to your right with a large front facing window over looking the green and central chimney with shelving either side. A second glazed door in this room leads to the kitchen/diner which measures 5.9 m x 3.1 m and is divided into kitchen and dining room ,fitted with white cabinets, an anthracite composite sink and breakfast bar. Spot lighting completes the look and there is ample space for an additional full size table and chairs .An opening in the wall and down two steps into the glass conservatory, a bright room overlooking the garden with tiled floor which could be used as a second reception .A glazed door from this room leads to another large space currently used as a utility and hobby room with cloakroom , this is also accessible from the kitchen. From here you can access the side garden.