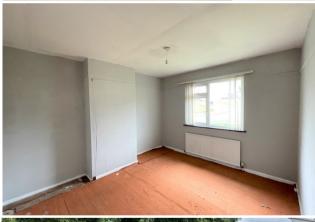

Upstairs there are 3 large bedrooms and a large bathroom . The bathroom is laid as a wet room and is half tiled .

The master bedroom has mirror wardrobes and overlooks the rear of the property. The second bedroom is of equal size and like the third bedroom overlooks the front of the property.