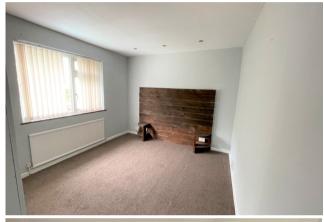

## Information about the property

Stepping into the hallway the lounge is situated immediately to your right with a large front facing window over looking the green and central chimney with shelving either side. A second glazed door in this room leads to the kitchen/diner which measures 5.9 m x 3.1 m and is divided into kitchen and dining room ,fitted with white cabinets, an anthracite composite sink and breakfast bar. Spot lighting completes the look and there is ample space for an additional full size table and chairs .An opening in the wall and down two steps into the glass conservatory, a bright room overlooking the garden with tiled floor which could be used as a second reception .A glazed door from this room leads to another large space currently used as a utility and hobby room with cloakroom , this is also accessible from the kitchen. From here you can access the side garden.