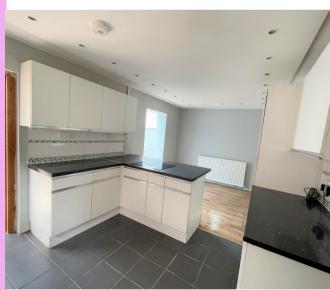

## Information about the property

Stepping into the hallway the lounge is situated immediately to your right with a large front facing window over looking the green and central chimney with shelving either side. A second glazed door in this room leads to the kitchen/diner which measures 5.9 m x 3.1 m and is divided into kitchen and dining room ,fitted with white cabinets, an anthracite composite sink and breakfast bar. Spot lighting completes the look and there is ample space for an additional full size table and chairs .An opening in the wall and down two steps into the glass conservatory, a bright room overlooking the garden with tiled floor which could be used as a second reception .A glazed door from this room leads to another large space currently used as a utility and hobby room with cloakroom , this is also accessible from the kitchen. From here you can access the side garden.