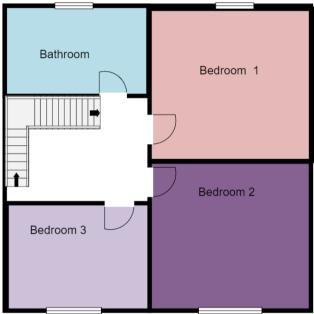

Upstairs there are 3 large bedrooms and a large bathroom . The bathroom is laid as a wet room and is half tiled .

The master bedroom has mirror wardrobes and overlooks the rear of the property. The second bedroom is of equal size and like the third bedroom overlooks the front of the property.

## **Ground Floor**

Reception 1 - 4.3m x 3.9m

Kitchen Diner 5.9m x 3.1m

Reception 2/Conservatory 2.97m x 2.43m

Utility room 4m x 3.4m

Hallway 3.8m x 1.88m

**First Floor** 

Bathroom 2.09m x 1.95m

Bedroom 1 3.78m x 3.2m

Bedroom 2 3.78m x 3.3m

Bedroom 3 2.54m x 2.51m