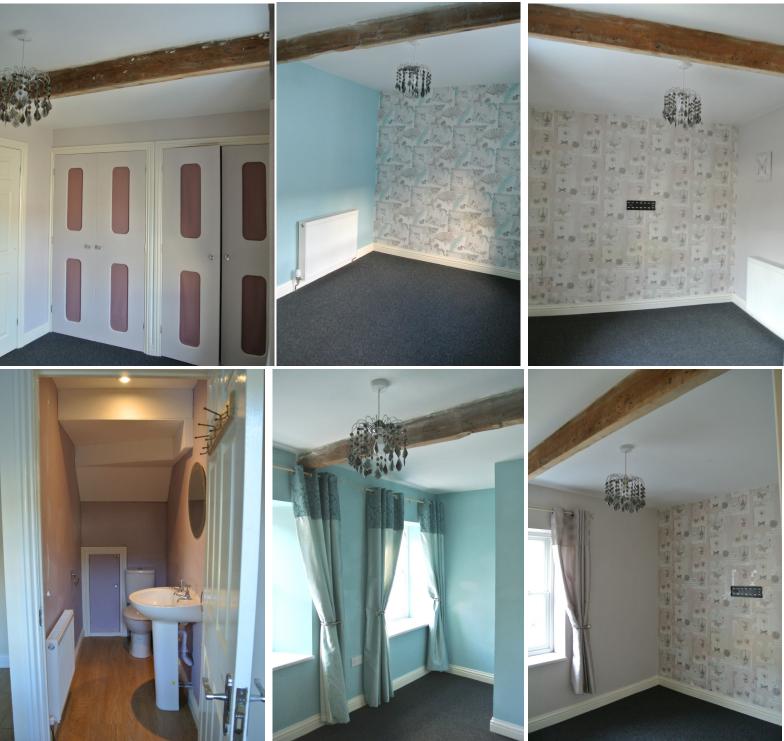

Upstairs comprises of the well appointed tiled bathroom and two double bedrooms both with beautifully exposed beams. Bedroom one overlooks the rear of the property with deep fitted wardrobes.

Bedroom two overlooks the front of the property and is very spacious that could easily house fitted wardrobes and a double or king size bed.

The bathroom has a p -shaped bath and is tastefully tiled and decorated .

Externally you have a walled and stoned courtyard with side access through the full gate making it an easy maintainable space.

There is on street parking.

## **Downstairs W/C**

Wash hand basin and low-level WC.

Bedroom One (2.50m X 3.38m (8'2" X 11'1"))

Double glazed window to rear, single radiator, double door, double door to fitted wardrobe, exposed beams.

Bedroom Two (2.50m X 4.04m (8'2" X 13'3"))

Two double glazed windows to front, radiator, exposed beams. **Bathroom** 

With bath with shower over and glass screen, wash hand basin and low-level WC, wall mounted storage , shelving nd ladder towel rail