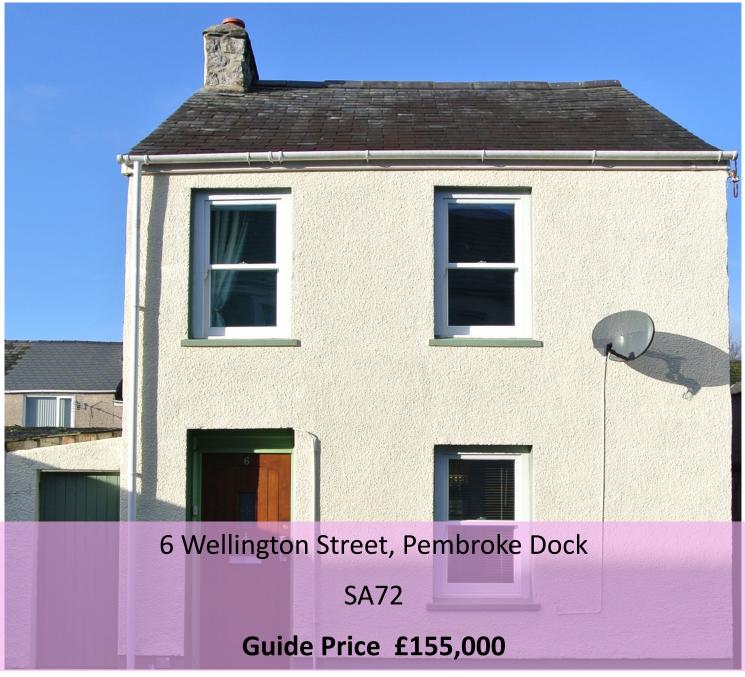

- 2 BEDROOM
- DETACHED
- COTTAGE WITH CHARACTER
- FREEHOLD

- COURTYARD GARDEN
- OPEN PLAN MODERNISED KITCHEN
- IN POPULAR LOCATION PEMBROKE DOCK
- CLOSE TO ALL TRANSPORT LINKS AND AMENITIES

Tenure: We are advised the property is Freehold.

### Information about the property

Exciting opportunity to purchase this detached 2 double bedroom cottage with character, located on Wellington Street in Pembroke Dock. Based in a fantastic location close to a variety of amenities and all transport links.

This property would make an ideal First Time Buyer Property, those looking to purchase as an investment or downsizing.

The property has been extensively renovated to a contemporary high standard.

On entry you have the staircase leading to the first floor and the spacious living room which leads to the rear understairs toilet and open plan modernised Kitchen/ Diner fitted with cream shaker units, black worktops and modern appliances. Neutrally decorated with laminate oak flooring throughout.