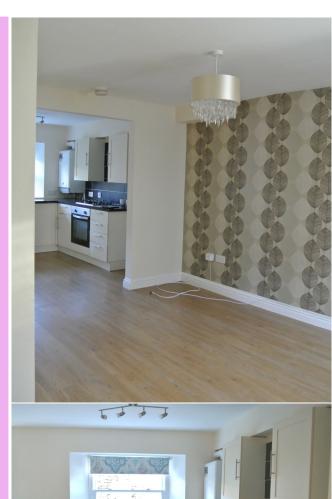

This property would make an ideal First Time Buyer Property, those looking to purchase as an investment or downsizing.

The property has been extensively renovated to a contemporary high standard.

On entry you have the staircase leading to the first floor and the spacious living room which leads to the rear understairs toilet and open plan modernised Kitchen/ Diner fitted with cream shaker units, black worktops and modern appliances. Neutrally decorated with laminate oak flooring throughout.

## **Entrance Hallway**

Kitchen/Diner (3.00m X 3.72m (9'10" X 12'2"))

Double glazed window to front, radiator, open plan to:

Living Room 2.99m X 3.78m (9'10" X 12'5"))