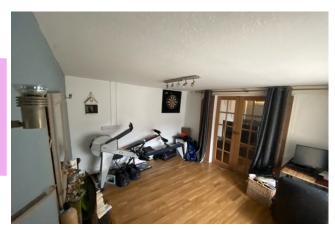

Inside there are two good sized reception rooms that front the property, the right-hand room housing the stairs to the First-Floor bedrooms. Both are laid with laminate flooring and there are two glazed doors joining the two rooms.