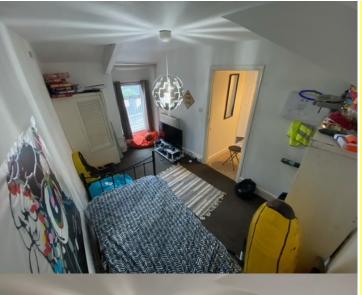

Upstairs the two double bedrooms include a large master room with its teal coloured feature wall which is adjoined by a large walk in wardrobe. This room overlooks the rear garden and could easily be turned into an en-suite.

Between the two bedrooms and along the landing is the shower room with its corner shower.

ies.co.uk le : 07821282534

arden, London UK. WC2H 9JQ

30

Mobile: 07821282534

info@pembrokeshireproperties.co.uk

Outside the large, elevated garden which backs onto the CK car park is not overlooked and has the benefit of the sun all day. There is potential to develop this further as it is currently partly laid to gravel and a decking area with some established plants bordering it.