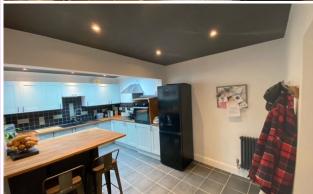

Open Plan living from this room leads into the large Kitchen diner. It is here that the unusual Roof skylight floods the kitchen with light. The Cream Shaker kitchen has wooden work tops which is complemented by the same breakfast bar.

Appliances include an integrated oven, induction hob and extraction fan and there is a bowl and a half graphite composite sink and plumbing for a washing machine.

The graphite colour is continued in the tiled flooring and splash backs, painted ceiling with spotlights and an anthracite double traditional style radiator.