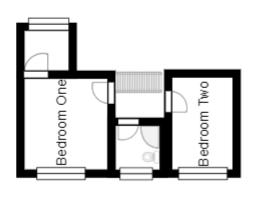

Mobile: 07821282534

info@pembrokeshireproperties.co.uk

**Living Room** 4.2m x 3.9m

Kitchen/Diner 3.1m x 4.95m

Reception Room 3.1m x 3.6m

Master Bedroom 3.65m x 3.3m

Walk in Wardrobe 1.8m x 1.6m

**Bedroom 2** 3.8m x 2.4m

Shower Room 1.95m x 1.7m

**Utility Room/ Storage Area** 1.7m x 5.3m

# **Property Floorplan**

**GROUND FLOOR** 

FIRST FLOOR

Email: info@pembrokeshireproperties.co.uk

Telephone: Landline: 01646 562387 Mobile: 07821282534

Registered office address :71 -75 Shelton Street, Covent Garden, London UK. WC2H 9JQ
Registration number:13486480