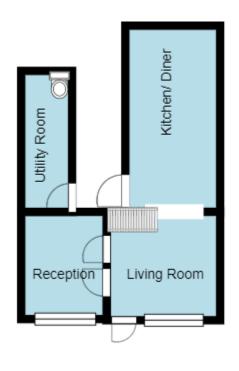

# **Property Floorplan**

**GROUND FLOOR** 

FIRST FLOOR

Email: info@pembrokeshireproperties.co.uk

Telephone: Landline: 01646 562387 Mobile: 07821282534

Registered office address :71 -75 Shelton Street, Covent Garden, London UK. WC2H 9JQ
Registration number:13486480