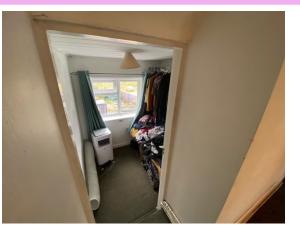

Upstairs the two double bedrooms include a large master room with its teal coloured feature wall which is adjoined by a large walk in wardrobe. This room overlooks the rear garden and could easily be turned into an en-suite.