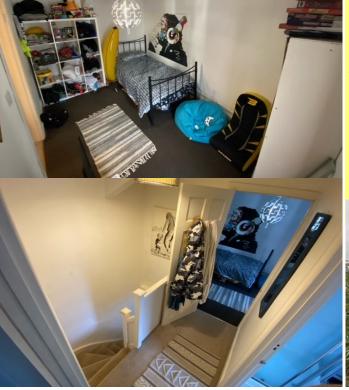

Upstairs the two double bedrooms include a large master room with its teal coloured feature wall which is adjoined by a large walk in wardrobe. This room overlooks the rear garden and could easily be turned into an en-suite.

Between the two bedrooms and along the landing is the shower room with its corner shower.

ies.co.uk le : 07821282534

arden, London UK. WC2H 9JQ

30

Mobile: 07821282534

info@pembrokeshireproperties.co.uk

Outside the large, elevated garden which backs onto the CK car park is not overlooked and has the benefit of the sun all day. There is potential to develop this further as it is currently partly laid to gravel and a decking area with some established plants bordering it.