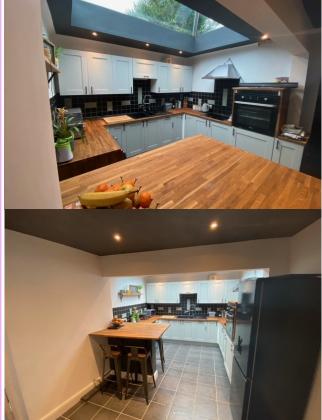

Open Plan living from this room leads into the large Kitchen diner. It is here that the unusual Roof skylight floods the kitchen with light. The Cream Shaker kitchen has wooden work tops which is complemented by the same breakfast bar.

Appliances include an integrated oven, induction hob and extraction fan and there is a bowl and a half graphite composite sink and plumbing for a washing machine.

The graphite colour is continued in the tiled flooring and splash backs, painted ceiling with spotlights and an anthracite double traditional style radiator.