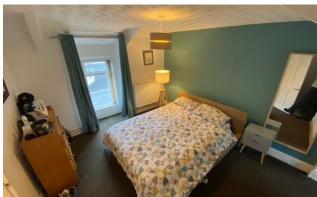

Upstairs the two double bedrooms include a large master room with its teal coloured feature wall which is adjoined by a large walk in wardrobe. This room overlooks the rear garden and could easily be turned into an en-suite.