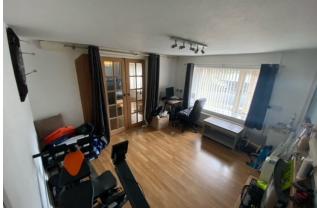

Inside there are two good sized reception rooms that front the property, the right-hand room housing the stairs to the First-Floor bedrooms. Both are laid with laminate flooring and there are two glazed doors joining the two rooms.