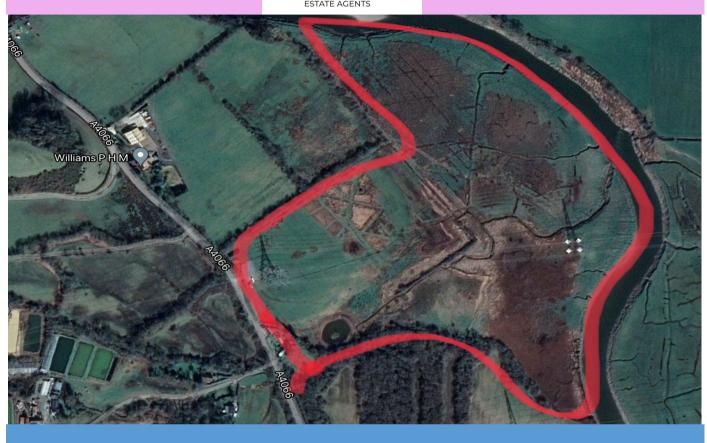

# 25 Acres (10.11 Hectares) Including 6 Acre Caravan & Camping Club Approved CL site with Fishing Rights

Email: info@pembrokeshireproperties.co.uk

Telephone: Landline: 01646 562387 Mobile: 07821282534

Registered office address:71 -75 Shelton Street, Covent Garden, London UK. WC2H 9JQ

- Tenure: Freehold
- 25 Acres (10.11 Hectares)
- Viewings Strictly by appointment only with Pembrokeshire Properties
- Adjoining River Taf with Fishing Rights
- Planning already Granted for Leisure usage
- Roadway, Pitches, Car Park Entrance & Reception Area Already laid to Hardstanding.
- Based close to Major Trunk Road A4066 between Laugharne and St Clears
- 6 Acre CL Caravan and Camping Club Approved

- Outstanding Rural Location
- Numerous Tidal ponds on site
- Various secluded camping areas and nature trails
- Pembrokeshire Costal Path Right of way through site
- Abundance of wildlife and fauna
- Rare Investment opportunity for future development
- On site utilities already in place

### **Tenure:**

This 25 Acre Site comprises of different levels and ground type.

located in an area of outstanding beauty with an abundance of wildlife, fauna, fishing rights to the tidal River Taf and tidal fed ponds with onsite amenities makes this an extremely rare and desirable investment opportunity.

# Description

A 6 Acre CL Camping and Caravan Club Site Approved to include Large Hardstanding and Grass Pitches with additional unusual secluded wild camping accessible by foot or ATV. Through the park there are numerous nature trails, secluded spots and tidal fed ponds. A fantastic investment opportunity in the ever growing leisure and recreational angling industry. The coastal path runs directly through the site. The site provides the ultimate secret escape, if you wanted to be closer to nature you really couldn't wish or dream for anymore. Not only does it have the tranquillity of the River Taf running alongside which can be fished for Mullet, Sea Bass, Salmon ,Trout and Sewin and much more, it's Ponds are home to Kingfishers and Otters and the marshland provides shelter and sanctuary for the wild game and sea birds. Its location is literally the gateway to all the wonderful places West Wales & Pembrokeshire has to offer and is located directly off a major trunk road.

## **Rivers, Tidal Ponds**

The River Taf is Tidal ,the site is very close to the spawning ground of Sea Bass at the Estuary just a short distance from the site. An abundance of variety of fish and the occasional seal have been seen in the river. Fishing rights are single bank for approx. I mile. All the on site ponds are fed from the river.