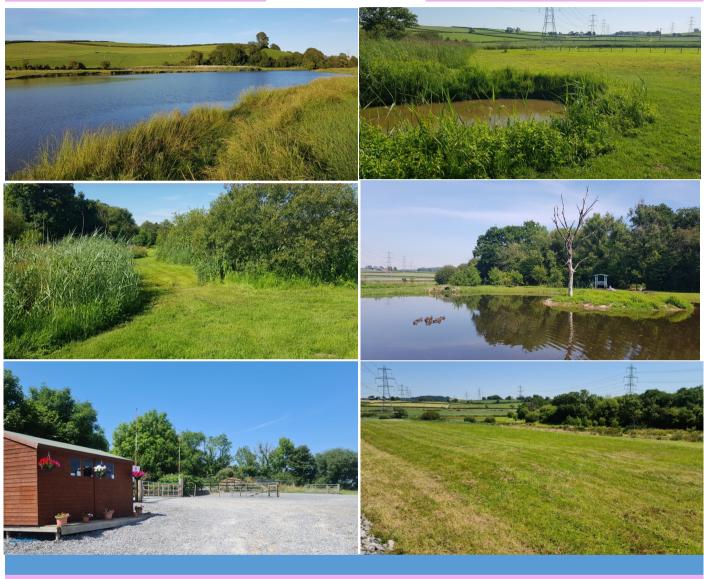

- Outstanding Rural Location
- Numerous Tidal ponds on site
- Various secluded camping areas and nature trails
- Pembrokeshire Costal Path Right of way through site
- Abundance of wildlife and fauna
- Rare Investment opportunity for future development
- On site utilities already in place

### **Tenure:**

This 25 Acre Site comprises of different levels and ground type.

located in an area of outstanding beauty with an abundance of wildlife, fauna, fishing rights to the tidal River Taf and tidal fed ponds with onsite amenities makes this an extremely rare and desirable investment opportunity.

# Description

A 6 Acre CL Camping and Caravan Club Site Approved to include Large Hardstanding and Grass Pitches with additional unusual secluded wild camping accessible by foot or ATV. Through the park there are numerous nature trails, secluded spots and tidal fed ponds. A fantastic investment opportunity in the ever growing leisure and recreational angling industry. The coastal path runs directly through the site. The site provides the ultimate secret escape, if you wanted to be closer to nature you really couldn't wish or dream for anymore. Not only does it have the tranquillity of the River Taf running alongside which can be fished for Mullet, Sea Bass, Salmon ,Trout and Sewin and much more, it's Ponds are home to Kingfishers and Otters and the marshland provides shelter and sanctuary for the wild game and sea birds. Its location is literally the gateway to all the wonderful places West Wales & Pembrokeshire has to offer and is located directly off a major trunk road.

## **Rivers, Tidal Ponds**

The River Taf is Tidal ,the site is very close to the spawning ground of Sea Bass at the Estuary just a short distance from the site. An abundance of variety of fish and the occasional seal have been seen in the river. Fishing rights are single bank for approx. I mile. All the on site ponds are fed from the river.

### **Services & Amenities**

Onsite utilities currently include electric hook-up's, water, chemical waste disposal point and portable toilet. If you were looking for a unique investment opportunity that has the potential to develop further but also start operating immediately, you need look no further. There is the potential to develop the site amenities further subject to obtaining necessary planning consent.